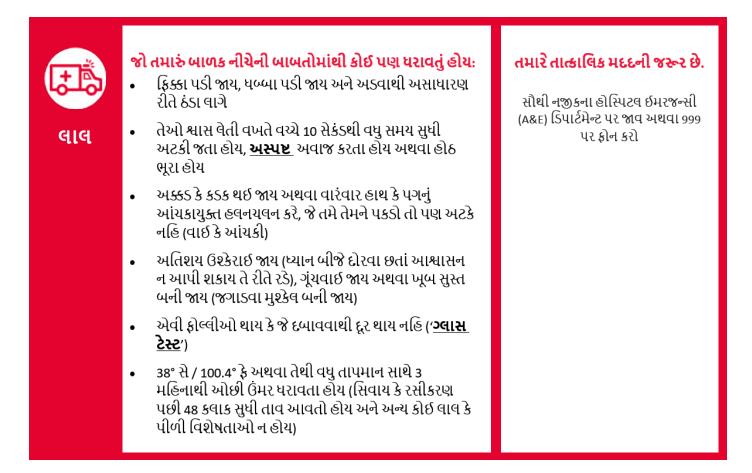

## તાવ - ઊંચું તાપમાન - 3 મહનાિથી નાના બાળકો



| જો તમારું બાળક નીચેની વિશેષતા<br>હોય:<br>• સતત ઝડપી શ્વાસ લેવા સહિત શ્ર્<br>લેતી વખતે તેમના નસકોરા પહોવ<br>તેમની <u>પાંસળીની નીચેના સ્ના</u> ય                                       | ાસ લેવામાં મુશ્કેલી; શ્વાસ<br>11 થાય અથવા ફપા કરીને                                        |
|--------------------------------------------------------------------------------------------------------------------------------------------------------------------------------------|--------------------------------------------------------------------------------------------|
| • ખોરાક લેવામાં રસ ન ધરાવતા હો<br>પાણી ઓછું થઈ ગયેલું લાગે (મોં સ<br>જવી, આંસુ ન આવવા, ધેનમાં હો<br>બાળોતિયાં ભીના ન કરવા અથવ<br>(માથામાં પોયો ખાડો પડવો)                            | નુકાવું, આંખો ઊડી ઉતરી<br>વા, છેલ્લા 8 કલાકમાં ની દરોદર્ચ